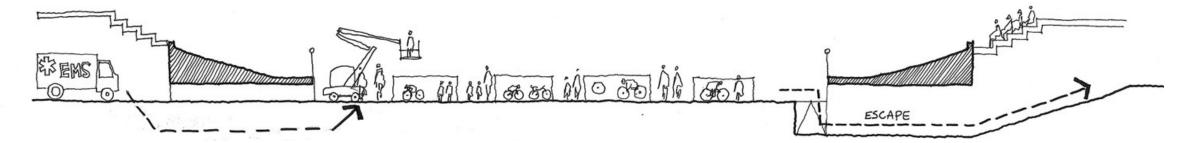

## **VELODROME** Traditional Dropped Infield

User Access / Storage

Vehicle Access / Escape

**VELODROME** 4.5 Dropped Infield

User Access / Storage

Vehicle Access / Escape

#### VELODROME Direct Access