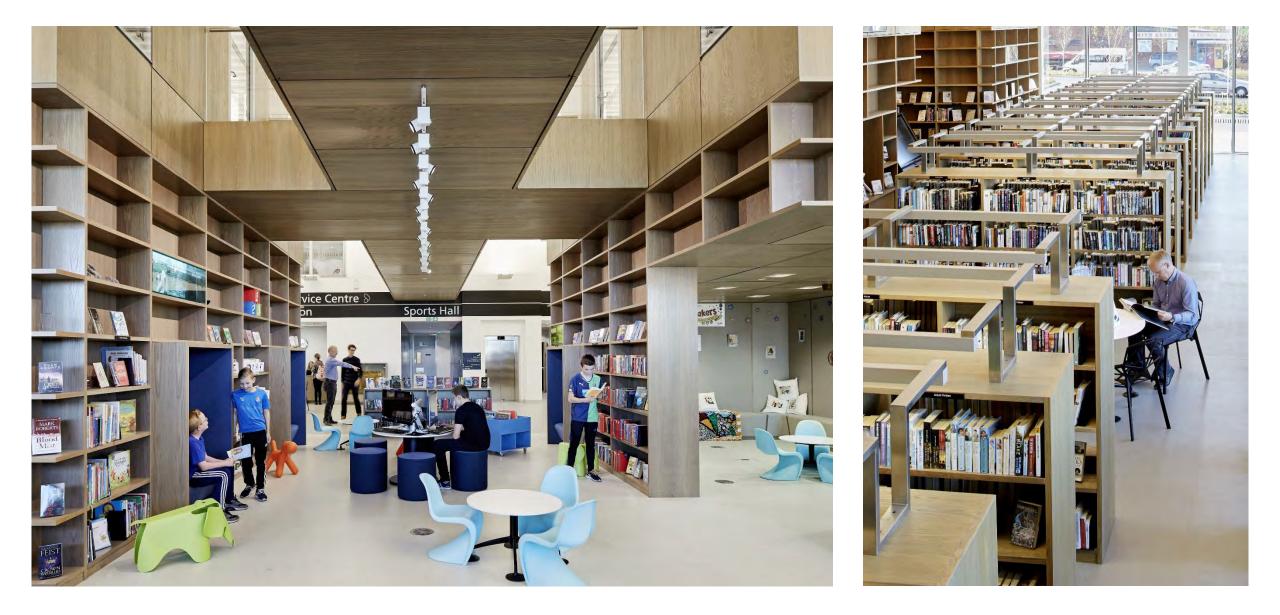

#### Hebburn Central

South Tyneside, North East

Applicant FaulknerBrowns Architects Architect FaulknerBrowns Architects Hebburn Central contains a rich blend of communi ocused services and is the first completed phase of regeneration of Hebburn. It contains a range of leisure elements including a G lane 25m community pool, learning pool, fitness suite, dance studios and Client South Tyneside Council ports hall, plus external 3G pitch. In addition, the Interior Designer building fuses administrative municipal customer service facilities, office space, community meeting scape Architect nd events rooms which are integrated into a Gilespies Main Contractor centralised public library and media space, all of which visually interlink and efficiently overlap in Willmott Dixon Services Engine shared support systems. Hebburn Central forms the initial phase of an extensive redevelopment of the Desco (Design & Consultancy) Ltd Structural Engineer Mott MacDonald Town Centre, Situated on the south bank of the River Tyrie, the area has a rich industrial past rooter in ship building and light to high-tech steelwork, Acoustic Consultar electrical switchoear and metal manufacturing BREEAM

#### HEBBURN CENTRAL Success Indicators

+45,000 new leisure admissions in 3 months

+1,100 New annual leisure memberships in 3 months

+700 New junior leisure memberships in 3 months

+600 new library memberships in 3 months