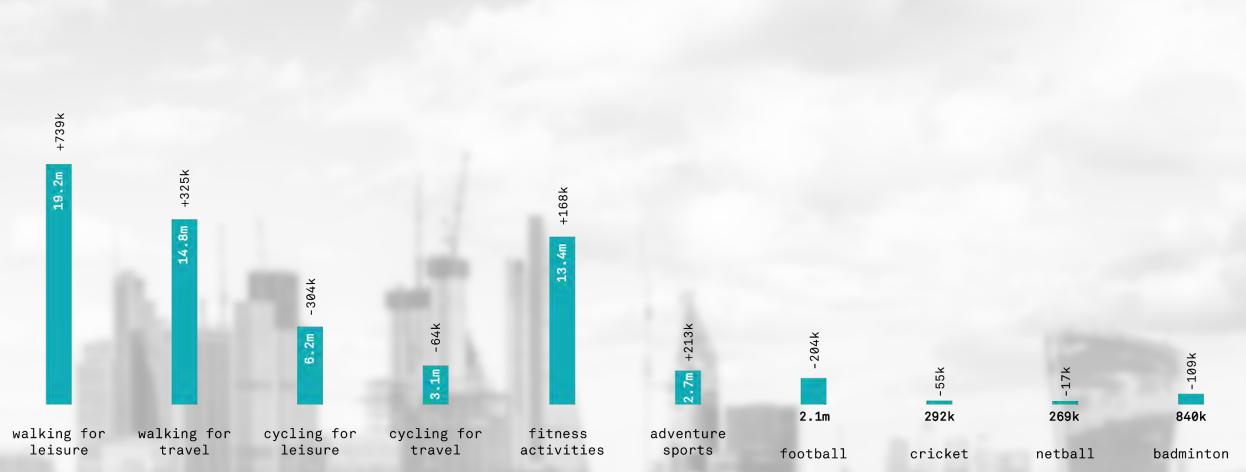

al activity, causing 5.3m deaths a year.

#### **ACTIVE TRAVEL**



Incorporate physical activity into everyday life, such as walking, cycling or combining with public transport instead of travelling by car

#### COV.UK

#### News story

# Government publishes £1.2 billion plan to increase cycling and walking

Cycling and walking investment strategy released.

Published 21 April 2017 From: Department for Transport, The Rt Hon Chris Grayling MP, and Andrew Jones MP



#### ACTIVITY LEVELS... DESPITE INVESTMENT



## Sport England has £250m strategy to target inactivity



By Dan Roan BBC sports editor

O 19 May 2016 Get Inspired





#### **ACTIVE CITIES**



#### Liverpool Active City Living Well Summit Edition

Physical Activity and Sport Strategy 2014 - 2021







#### ACTIVITY TRENDS



Adapted from Sports England 17/18 Active Lives Survey

#### ACTIVITY TRENDS



Adapted from Sports England 17/18 Active Lives Survey

#### ACTIVITY TRENDS



Adapted from Sports England 17/18 Active Lives Survey

#### ACTIVITY DATA

Flowingdata Where People Run in Major Cities



Shoreditch Park

New Kent Road

Burgess Park



Sydney

#### THE HIGH LINE New York



Photograph by <u>Iwan Baan</u>

#### THE 606 Chicago





#### ROSE KENNEDY GREENWAY Boston





#### SUPERKILEN Copenhagen







#### LINEAR PARKS IN DEVELOPMENT

Seoullo 7017 Skygarden, Seoul



The Underline, Miami



#### Sagrera Linea Park, Barcelona





#### NEWCASTLE ACTIVE











#### NEWCASTLE HIGH LINE

New York High Line Photograph by <u>Iwan Baan</u>







#### NEWCASTLE LIGHT PATH

Te Ara I Whiti - Light Pa