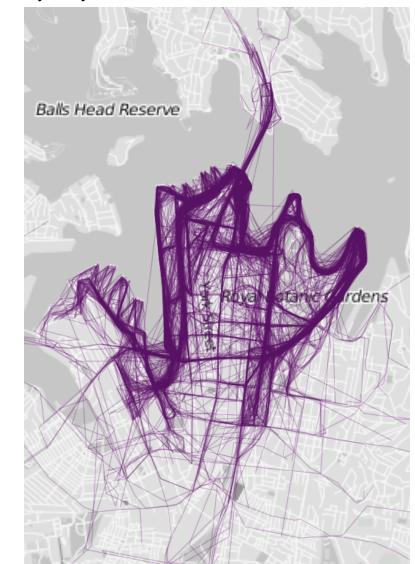

#### ACTIVITY DATA

Flowingdata Where People Run in Major Cities

Shoreditch Park

New Kent Road

Burgess Park

Sydney