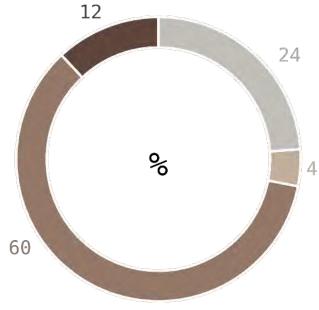

#### **INTEGRATION OF SPACES**

| <b>University</b><br>7,950sqm |         | School<br>1,250sqm     |         | Municipality<br>20,000sqm |           | Housing Asso<br>3,805sqm   | ciation |
|-------------------------------|---------|------------------------|---------|---------------------------|-----------|----------------------------|---------|
|                               |         |                        |         |                           |           |                            |         |
| Teaching space/ Laboratories  | 6000.00 | General teaching space | 1200.00 | Support spaces            | 11 700.00 | Administration and support | 3805.00 |
| 3 Sports Halls                | 1350.00 | 1 Sports Hall          | 450.00  | Beach Hall                | 1840 .00  |                            | 60      |
| Dance Space/ Dojo             | 600.00  | 1 Sports Hall          | 450.00  | Gymnastics                | 1440.00   |                            |         |
| bance space, boyo             | 00.00   |                        |         |                           | 1440,00   |                            |         |
|                               |         |                        |         | Sports Hall               | 2690.00   |                            |         |
|                               |         |                        |         |                           |           |                            |         |
|                               |         |                        |         | 3500 Seat Arena           | 2330.00   |                            |         |

Percentage share of area brief

33,000m<sup>2</sup>

Total Building Area