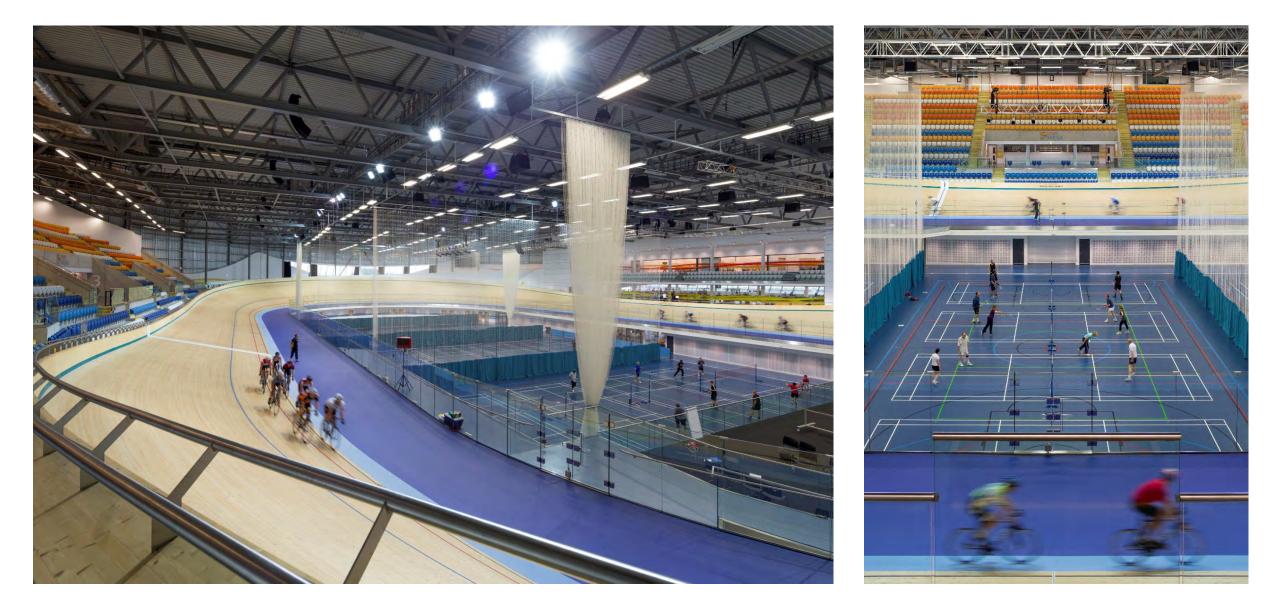

#### DERBY ARENA/ELODROME

#### INFIELD USAGE BY CYCLISTS

#### 250M CYCLE TRACK INFIELD Other Uses