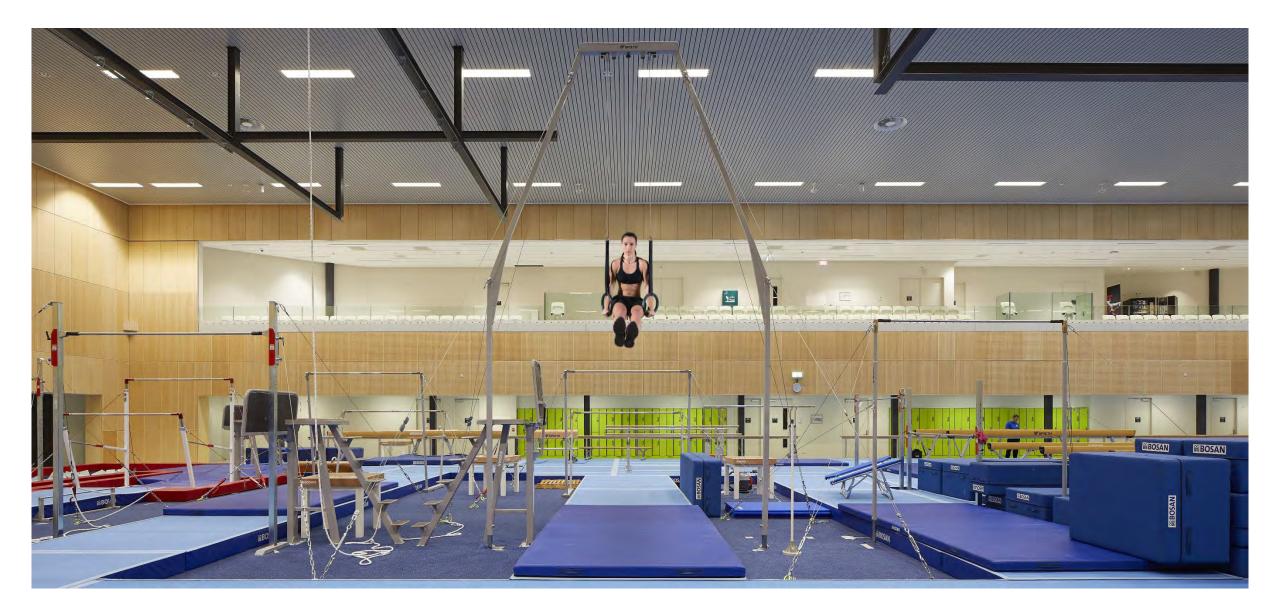

|
|                               |         |                        |         | Sports Hall               | 2690.00   |                            |         |
|                               |         |                        |         |                           |           |                            |         |
|                               |         |                        |         | 3500 Seat Arena           | 2330.00   |                            |         |



Percentage share of area brief

33,000m<sup>2</sup>

Total Building Area

#### THE SITE RESPONSE



#### **RESPONDING TO CONTEXT**









#### DYNAMIC RIBBON CONCEPT









#### ANIMATED ARRIVAL SPACE



#### SOCIAL FORUM



#### SHOWCASING EXCELLENCE



#### COMMUNITY RECREATION



#### PERFORMANCE TRAINING



#### **INSPIRING PARTICIPATION**



















# The End Danke vielmals





faulknerbrowns.co.uk