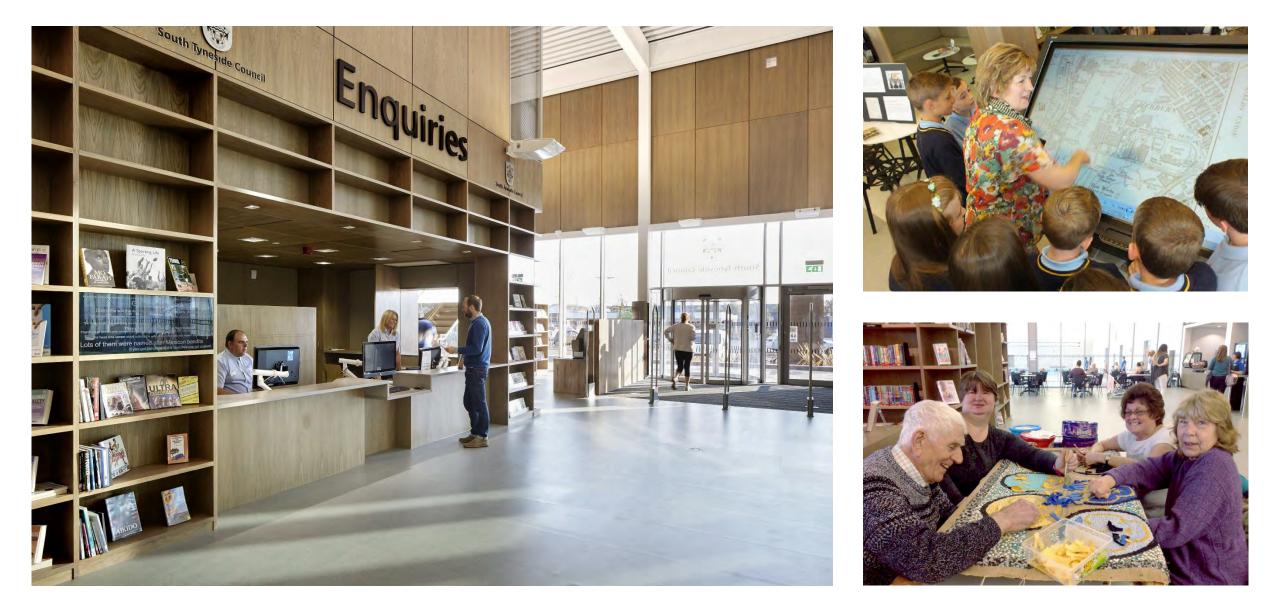

#### Hebburn Central

South Tyneside, North East

Applicant FaulknerBrowns Architects Architect FaulknerBrowns Architects Hebburn Central contains a rich blend of communi ocused services and is the first completed phase of regeneration of Hebburn. It contains a range of leisure elements including a G lane 25m community pool, learning pool, fitness suite, dance studios and Client South Tyneside Council ports hall, plus external 3G pitch. In addition, the Interior Designer building fuses administrative municipal customer service facilities, office space, community meeting scape Architect nd events rooms which are integrated into a Gilespies Main Contractor centralised public library and media space, all of which visually interlink and efficiently overlap in Willmott Dixon Services Engine shared support systems. Hebburn Central forms the initial phase of an extensive redevelopment of the Desco (Design & Consultancy) Ltd Structural Engineer Mott MacDonald Town Centre, Situated on the south bank of the River Tyrie, the area has a rich industrial past rooter in ship building and light to high-tech steelwork, Acoustic Consultar electrical switchoear and metal manufacturing BREEAM

#### HEBBURN CENTRAL Success Indicators

+45,000 new leisure admissions in 3 months

+1,100 New annual leisure memberships in 3 months

+700 New junior leisure memberships in 3 months

+600 new library memberships in 3 months