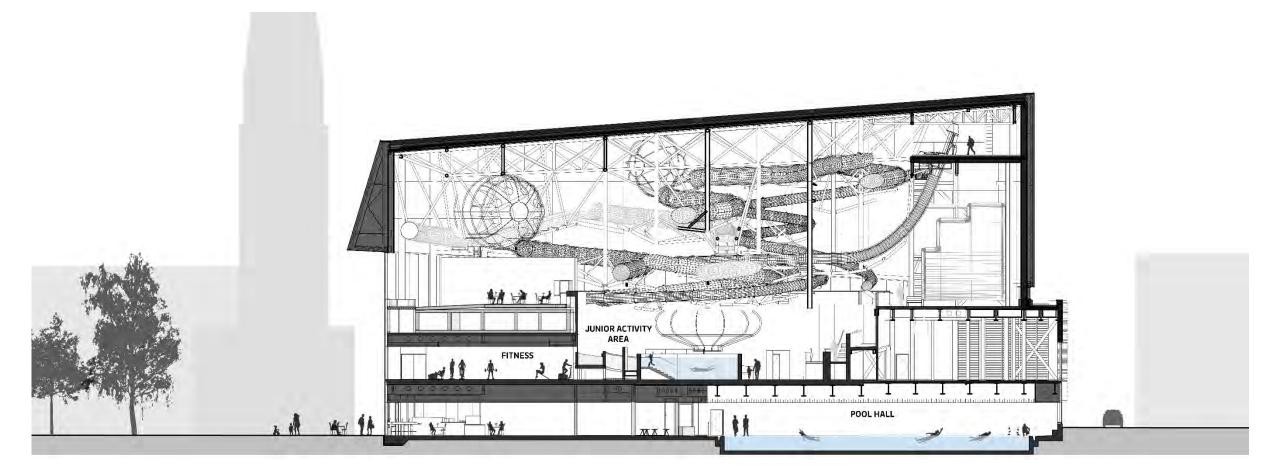

#### Hebburn Central

South Tyneside, North East

Applicant FaulknerBrowns Architects Architect FaulknerBrowns Architects Hebburn Central contains a rich blend of communi ocused services and is the first completed phase of regeneration of Hebburn. It contains a range of leisure elements including a G lane 25m community pool, learning pool, fitness suite, dance studios and Client South Tyneside Council ports hall, plus external 3G pitch. In addition, the Interior Designer building fuses administrative municipal customer service facilities, office space, community meeting scape Architect nd events rooms which are integrated into a Gilespies Main Contractor centralised public library and media space, all of which visually interlink and efficiently overlap in Willmott Dixon Services Engine shared support systems. Hebburn Central forms the initial phase of an extensive redevelopment of the Desco (Design & Consultancy) Ltd Structural Engineer Mott MacDonald Town Centre, Situated on the south bank of the River Tyrie, the area has a rich industrial past rooter in ship building and light to high-tech steelwork, Acoustic Consultar electrical switchoear and metal manufacturing BREEAM