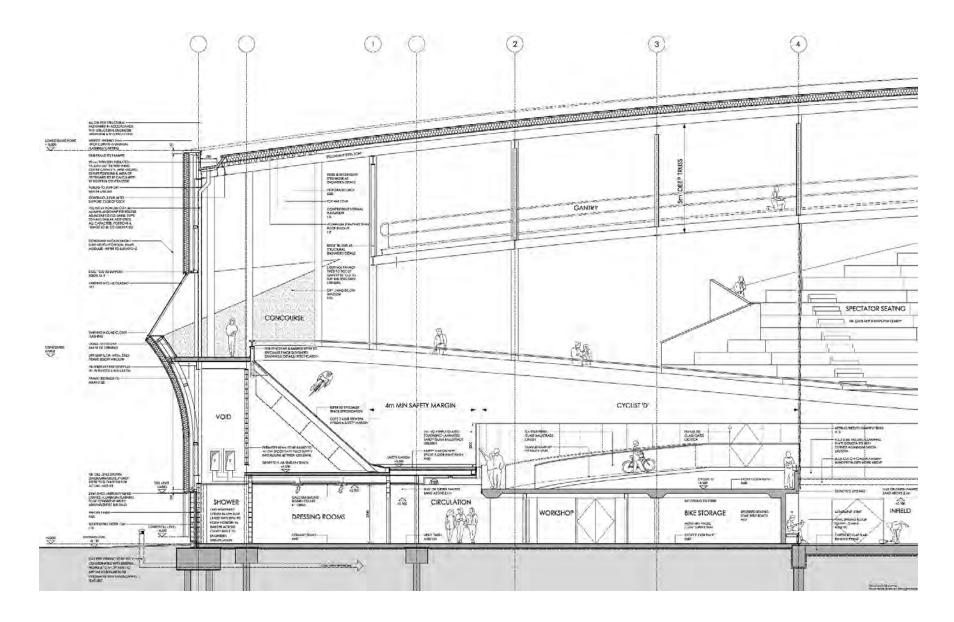

## **DERBY ARENA** Layouts And Capacities

## **VELODROME** Traditional Dropped Infield

User Access / Storage

Vehicle Access / Escape

**VELODROME** 4.5 Dropped Infield

User Access / Storage

Vehicle Access / Escape

## RAISED TRACKELODROME SPORTS HALL

#### VELODROME Direct Access