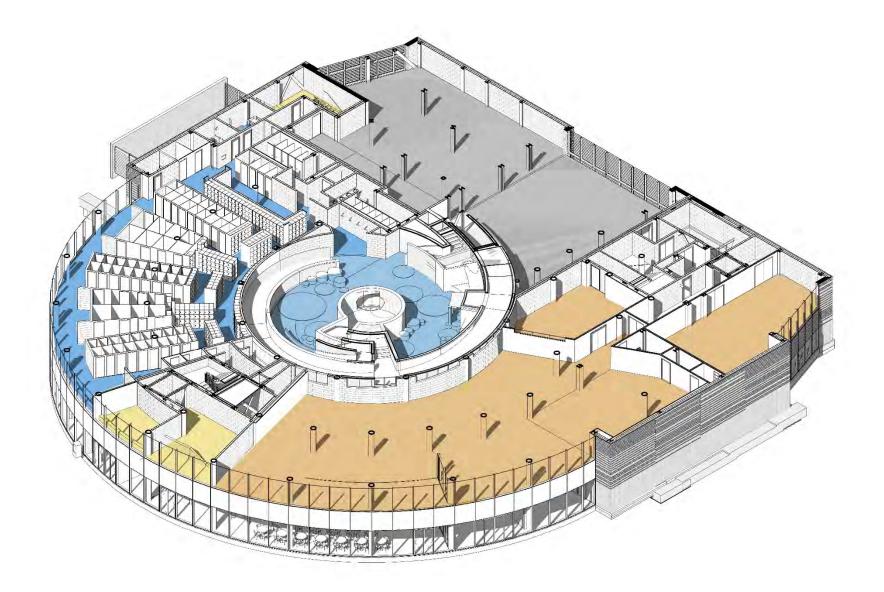

elegance and fine community facilities. The project offered a welcome contrast to many such buildings which tend to be iazzed up in architectural form to t to be interesting for whimsy's sake. Hebburn Centr by contrast is an extremely well designed and architecturally pleasing project providing highly valuable community assets, in an area of the count which suffers from high unemployment and social deprivation. It is a testament to a forward thinking local authority client investing intelligently in its community. Keith R Williams Civic Trust Awards National Panel Ch



**Special Award for Community Impact & Engagement** 



Low Carbon Construction Project of the Year WINNER

# VERTICALITY



#### COVENTRY WATERARK-BUT NOT THIS!



#### COVENTRY WATER PARMASSING STUDIES





































































SPORTCAMPUZUIDERPARKDENHAAG, THE NETTHERLANDS

CORINE ST

#### **INTEGRATION OF SPACES**

| <b>University</b><br>7,950sqm |         | School<br>1,250sqm     |         | Municipality<br>20,000sqm |           | Housing Asso<br>3,805sqm   | ciation |
|-------------------------------|---------|------------------------|---------|---------------------------|-----------|----------------------------|---------|
|                               |         |                        |         |                           |           |                            |         |
| Teaching space/ Laboratories  | 6000.00 | General teaching space | 1200.00 | Support spaces            | 11 700.00 | Administration and support | 3805.00 |
| 3 Sports Halls