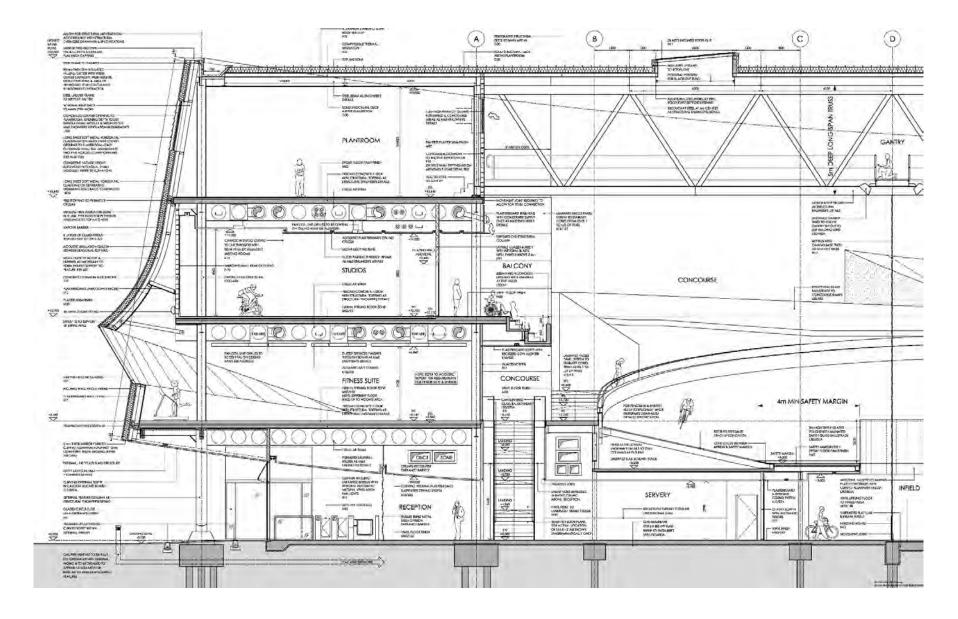

## **DERBY ARENA** Layouts And Capacities

## **VELODROME** Traditional Dropped Infield

User Access / Storage

Vehicle Access / Escape

**VELODROME** 4.5 Dropped Infield

User Access / Storage

Vehicle Access / Escape

## RAISED TRACKELODROME SPORTS HALL

#### VELODROME Direct Access