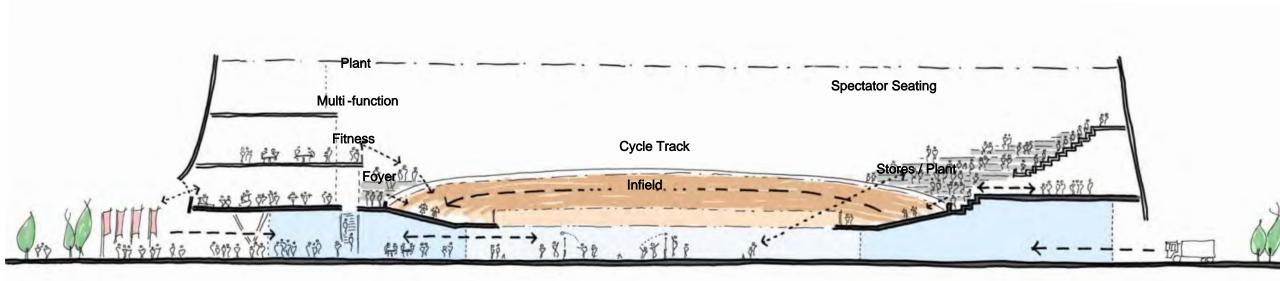

## **DERBY ARENA** Layouts And Capacities

## **VELODROME** Traditional Dropped Infield

User Access / Storage

Vehicle Access / Escape

**VELODROME** 4.5 Dropped Infield

User Access / Storage

Vehicle Access / Escape

## RAISED TRACKELODROME SPORTS HALL