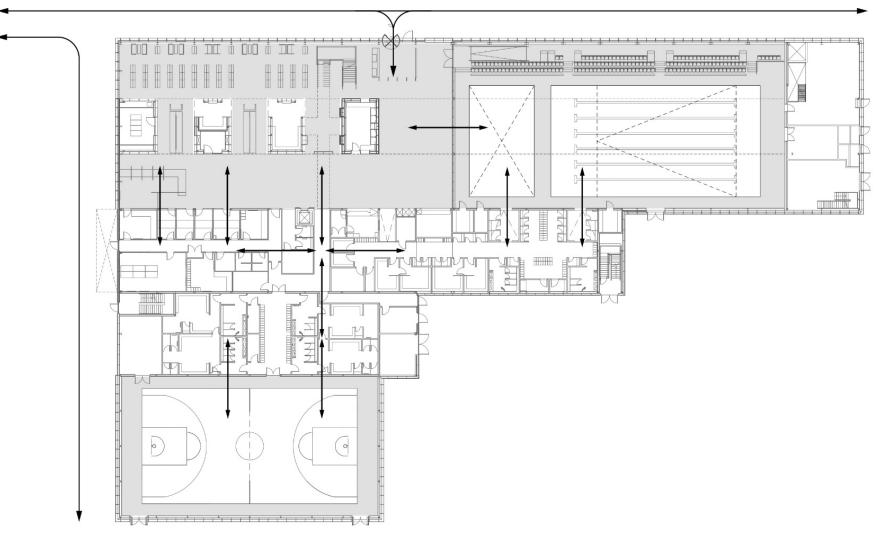

#### Hebburn Central

South Tyneside, North East

Applicant FaulknerBrowns Architects Architect FaulknerBrowns Architects Hebburn Central contains a rich blend of communi ocused services and is the first completed phase of regeneration of Hebburn. It contains a range of leisure elements including a G lane 25m community pool, learning pool, fitness suite, dance studios and Client South Tyneside Council ports hall, plus external 3G pitch. In addition, the Interior Designer building fuses administrative municipal customer service facilities, office space, community meeting scape Architect nd events rooms which are integrated into a Gilespies Main Contractor centralised public library and media space, all of which visually interlink and efficiently overlap in Willmott Dixon Services Engine shared support systems. Hebburn Central forms the initial phase of an extensive redevelopment of the Desco (Design & Consultancy) Ltd Structural Engineer Mott MacDonald Town Centre, Situated on the south bank of the River Tyrie, the area has a rich industrial past rooter in ship building and light to high-tech steelwork, Acoustic Consultar electrical switchoear and metal manufacturing BREEAM

#### **INTEGRATION OF SPACES**

| <b>University</b><br>7,950sqm |         | School<br>1,250sqm     |         | Municipality<br>20,000sqm |           | Housing Asso<br>3,805sqm   | ciation |
|-------------------------------|---------|------------------------|---------|---------------------------|-----------|----------------------------|---------|
|                               |         |                        |         |                           |           |                            |         |
| Teaching space/ Laboratories  | 6000.00 | General teaching space | 1200.00 | Support spaces            | 11 700.00 | Administration and support | 3805.00 |
| 3 Sports Halls                | 1350.00 | 1 Sports Hall          | 450.00  | Beach Hall                | 1840 .00  |                            | 60      |
| Dance Space/ Dojo             | 600.00  | 1 Sports Hall          | 450.00  | Gymnastics                | 1440.00   |                            |         |
| bance space, boyo             | 00.00   |                        |         |                           | 1440,00   |                            |         |
|                               |         |                        |         | Sports Hall               | 2690.00   |                            |         |
|                               |         |                        |         |                           |           |                            |         |
|                               |         |                        |         | 3500 Seat Arena           | 2330.00   |                            |         |