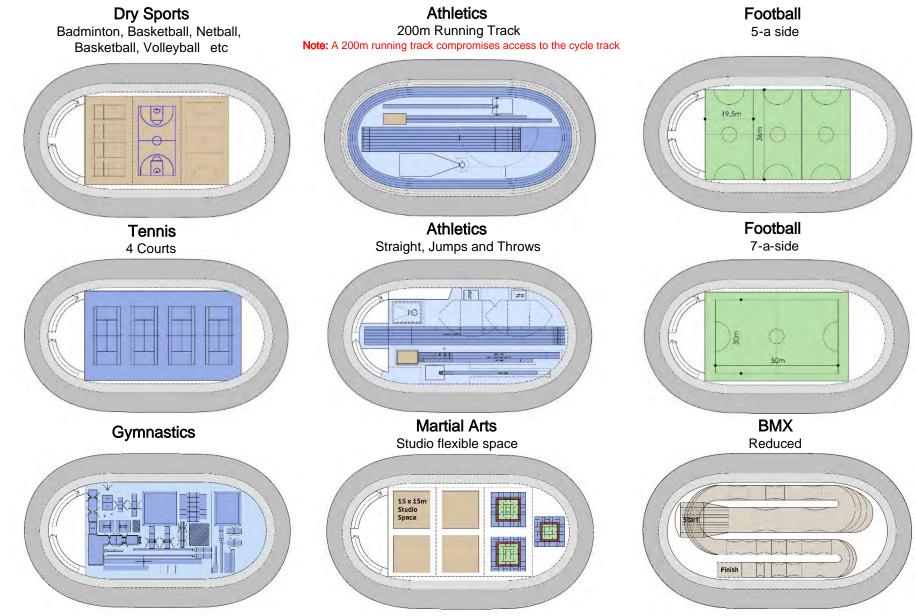

## **DERBY ARENA** Layouts And Capacities

## **VELODROME** Traditional Dropped Infield

User Access / Storage

Vehicle Access / Escape

**VELODROME** 4.5 Dropped Infield

User Access / Storage

Vehicle Access / Escape

## RAISED TRACKELODROME SPORTS HALL

#### VELODROME Direct Access