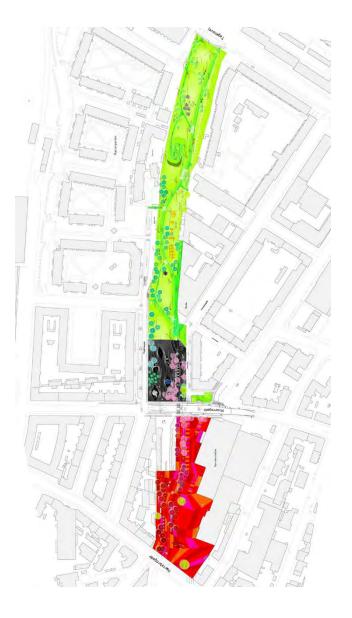

#### LINEAR PARKS IN DEVELOPMENT

Seoullo 7017 Skygarden, Seoul

The Underline, Miami