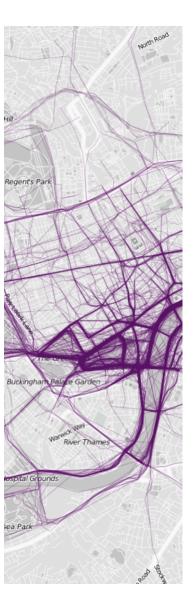

#### ACTIVITY DATA

Flowingdata Where People Run in Major Cities

Shoreditch Park

New Kent Road

Burgess Park

Sydney