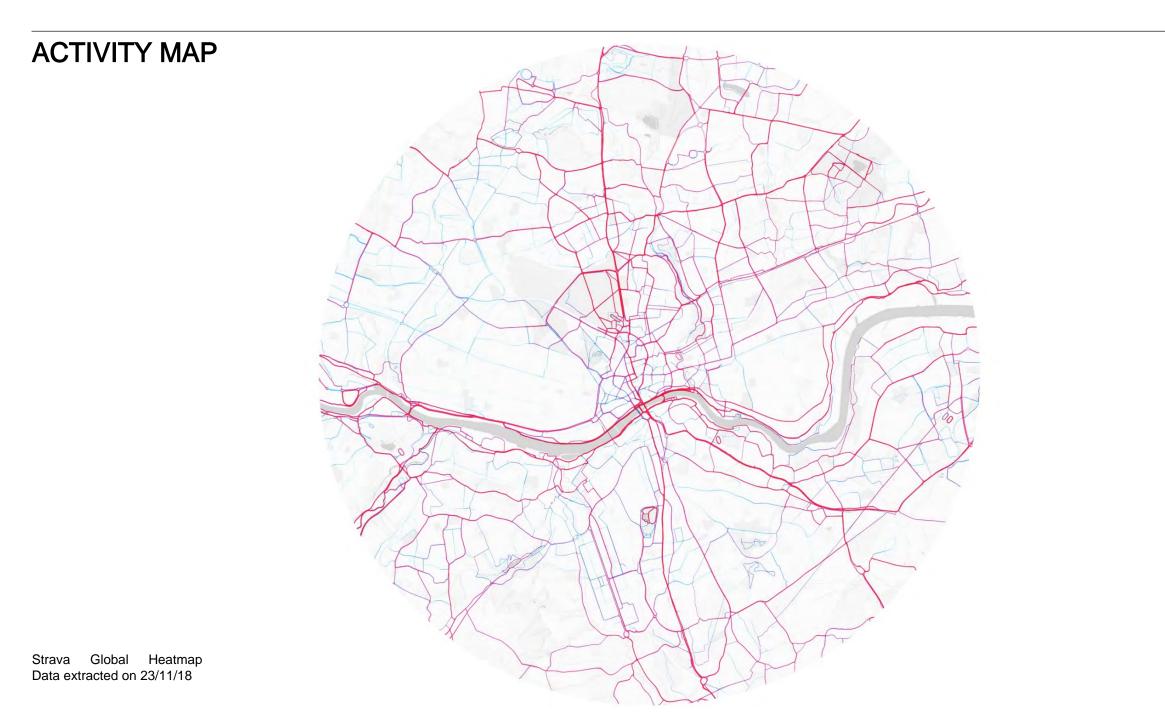

#### ACTIVITY DATA

Flowingdata Where People Run in Major Cities

Shoreditch Park

New Kent Road

Burgess Park

Sydney

#### NEWCASTLE ACTIVE