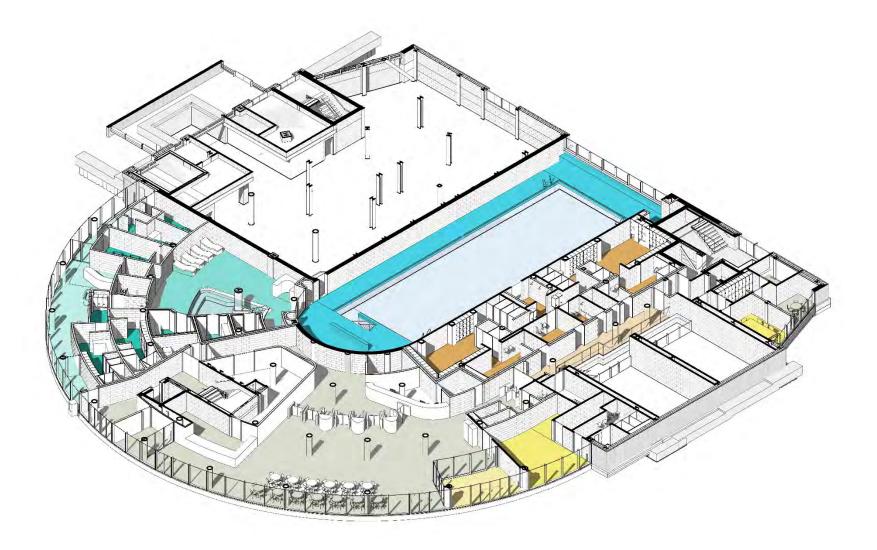

g elegance and fine community facilities. The project offered a welcome contrast to many such buildings which tend to be iazzed up in architectural form to t to be interesting for whimsy's sake. Hebburn Centr by contrast is an extremely well designed and architecturally pleasing project providing highly valuable community assets, in an area of the count which suffers from high unemployment and social deprivation. It is a testament to a forward thinking local authority client investing intelligently in its community. Keith R Williams Civic Trust Awards National Panel Ch



**Special Award for Community Impact & Engagement** 



Low Carbon Construction Project of the Year WINNER

# VERTICALITY



#### COVENTRY WATERARK-BUT NOT THIS!



#### COVENTRY WATER PARMASSING STUDIES





































































SPORTCAMPUZUIDERPARKDENHAAG, THE NETTHERLANDS

CORINE ST

#### **INTEGRATION OF SPACES**

| <b>University</b><br>7,950sqm |         | School<br>1,250sqm     |         | Municipality<br>20,000sqm |           | Housing Asso<br>3,805sqm   | ciation |
|-------------------------------|---------|------------------------|---------|---------------------------|-----------|----------------------------|---------|
|                               |         |                        |         |                           |           |                            |         |
| Teaching space/ Laboratories  | 6000.00 | General teaching space | 1200.00 | Support spaces            | 11 700.00 | Administration and support | 3805.00 |
| 3 Sports Halls