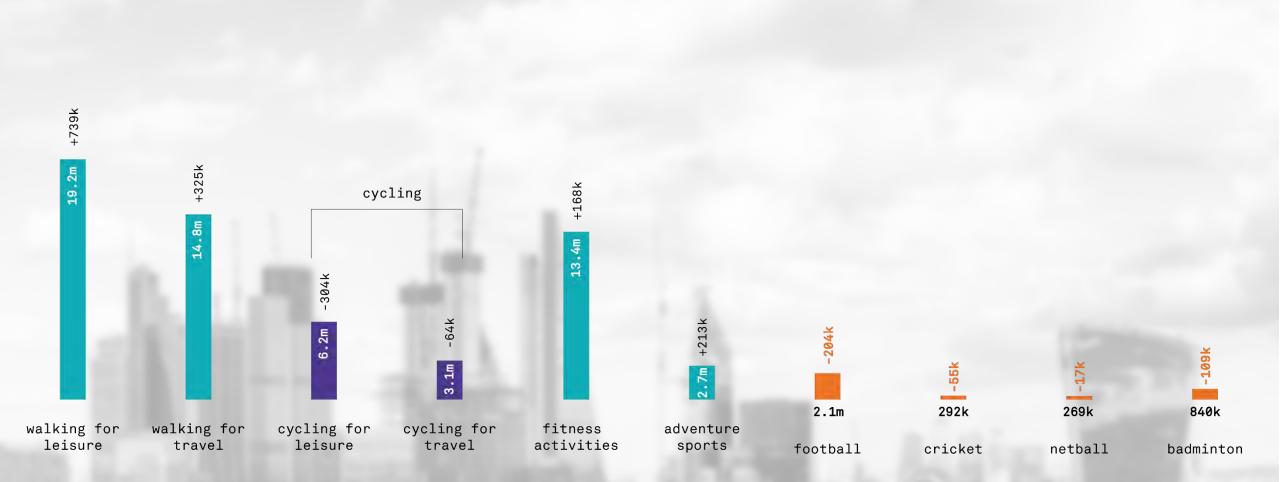

th public transport instead of travelling by car

#### COV.UK

#### News story

# Government publishes £1.2 billion plan to increase cycling and walking

Cycling and walking investment strategy released.

Published 21 April 2017 From: Department for Transport, The Rt Hon Chris Grayling MP, and Andrew Jones MP



#### ACTIVITY LEVELS... DESPITE INVESTMENT



## Sport England has £250m strategy to target inactivity



By Dan Roan BBC sports editor

O 19 May 2016 Get Inspired





#### **ACTIVE CITIES**



#### Liverpool Active City Living Well Summit Edition

Physical Activity and Sport Strategy 2014 - 2021







#### ACTIVITY TRENDS



Adapted from Sports England 17/18 Active Lives Survey

#### ACTIVITY TRENDS



Adapted from Sports England 17/18 Active Lives Survey

#### ACTIVITY TRENDS



Adapted from Sports England 17/18 Active Lives Survey

#### ACTIVITY DATA

Flowingdata Where People Run in Major Cities



Shoreditch Park

New Kent Road

Burgess Park



Sydney

#### THE HIGH LINE New York



Photograph by <u>Iwan Baan</u>

#### THE 606 Chicago





#### ROSE KENNEDY GREENWAY Boston





#### SUPERKILEN Copenhagen







#### LINEAR PARKS IN DEVELOPMENT

Seoullo 7017 Skygarden, Seoul



The Underline, Miami



#### Sagrera Linea Park, Barcelona





#### NEWCASTLE ACTIVE











#### NEWCASTLE HIGH LINE

New York High Line Photograph by <u>Iwan Baan</u>







#### NEWCASTLE LIGHT PATH

Te Ara I Whiti - Light Path Land Lab\_







#### WHAT DOES THIS MEAN FOR SPORTS BUILDINGS?



WHAT DOES THIS MEAN FOR SPORTS BUILDINGS?

## FLEXIBILITY CONNECTIVITY VERTICALITY

# F