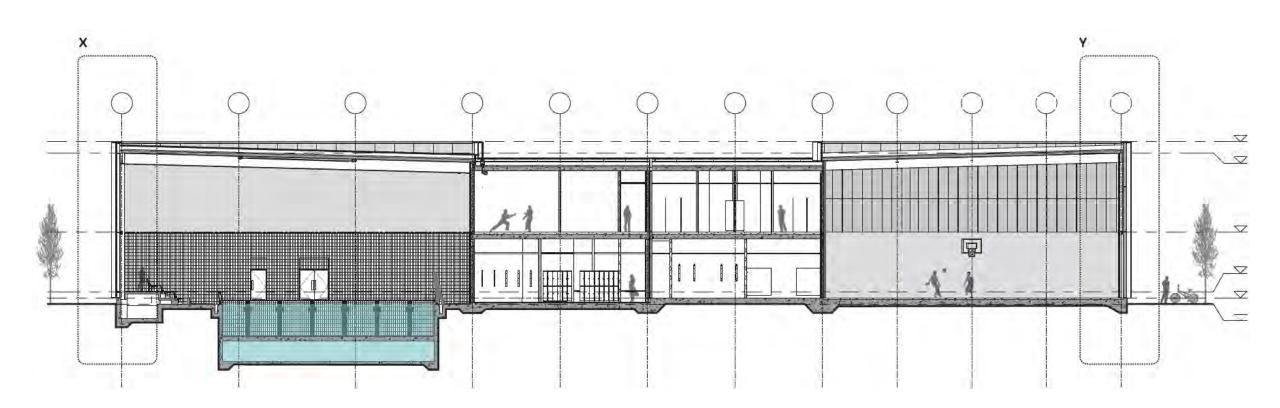

#### Hebburn Central

South Tyneside, North East

Applicant FaulknerBrowns Architects Architect FaulknerBrowns Architects Hebburn Central contains a rich blend of communi ocused services and is the first completed phase of regeneration of Hebburn. It contains a range of leisure elements including a G lane 25m community pool, learning pool, fitness suite, dance studios and Client South Tyneside Council ports hall, plus external 3G pitch. In addition, the Interior Designer building fuses administrative municipal customer service facilities, office space, community meeting scape Architect nd events rooms which are integrated into a Gilespies Main Contractor centralised public library and media space, all of which visually interlink and efficiently overlap in Willmott Dixon Services Engine shared support systems. Hebburn Central forms the initial phase of an extensive redevelopment of the Desco (Design & Consultancy) Ltd Structural Engineer Mott MacDonald Town Centre, Situated on the south bank of the River Tyrie, the area has a rich industrial past rooter in ship building and light to high-tech steelwork, Acoustic Consultar electrical switchoear and metal manufacturing BREEAM

#### **INTEGRATION OF SPACES**

| <b>University</b><br>7,950sqm |         | School<br>1,250sqm     |         | Municipality<br>20,000sqm |           | Housing Asso<br>3,805sqm   | ciation |
|-------------------------------|---------|------------------------|---------|---------------------------|-----------|----------------------------|---------|
|                               |         |                        |         |                           |           |                            |         |
| Teaching space/ Laboratories  | 6000.00 | General teaching space | 1200.00 | Support spaces            | 11 700.00 | Administration and support | 3805.00 |
| 3 Sports Halls                | 1350.00 | 1 Sports Hall          | 450.00  | Beach Hall                | 1840 .00  |                            | 60      |
| Dance Space/ Dojo             | 600.00  | 1 Sports Hall          | 450.00  | Gymnastics                | 1440.00   |                            |         |
| bance space, boyo             | 00.00   |                        |         |                           | 1440,00   |                            |         |
|                               |         |                        |         | Sports Hall               | 2690.00   |                            |         |
|                               |         |                        |         |                           |           |                            |         |
|                               |         |                        |         | 3500 Seat Arena           | 2330.00   |                            |         |