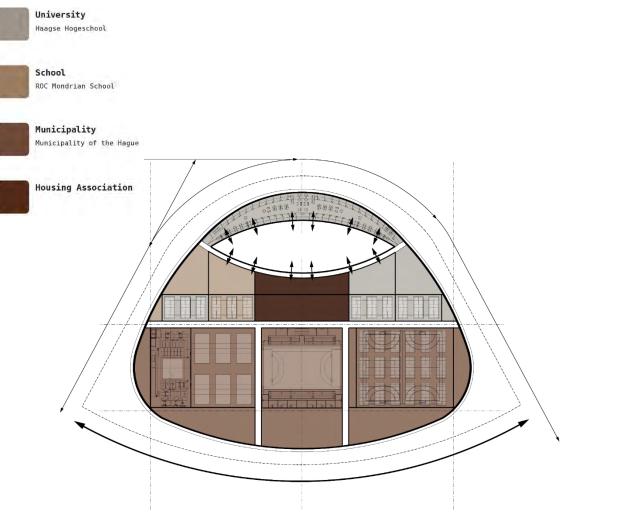

#### **INTEGRATION OF SPACES**

| <b>University</b><br>7,950sqm |         | School<br>1,250sqm     |         | Municipality<br>20,000sqm |           | Housing Asso<br>3,805sqm   | ciation |
|-------------------------------|---------|------------------------|---------|---------------------------|-----------|----------------------------|---------|
|                               |         |                        |         |                           |           |                            |         |
| Teaching space/ Laboratories  | 6000.00 | General teaching space | 1200.00 | Support spaces            | 11 700.00 | Administration and support | 3805.00 |
| 3 Sports Halls                | 1350.00 | 1 Sports Hall          | 450.00  | Beach Hall                | 1840 .00  |                            | 60      |
| Dance Space/ Dojo             | 600.00  | 1 Sports Hall          | 450.00  | Gymnastics                | 1440.00   |                            |         |
| bance space, boyo             | 00.00   |                        |         |                           | 1440,00   |                            |         |
|                               |         |                        |         | Sports Hall               | 2690.00   |                            |         |
|                               |         |                        |         |                           |           |                            |         |
|                               |         |                        |         | 3500 Seat Arena           | 2330.00   |                            |         |

Percentage share of area brief

33,000m<sup>2</sup>

Total Building Area