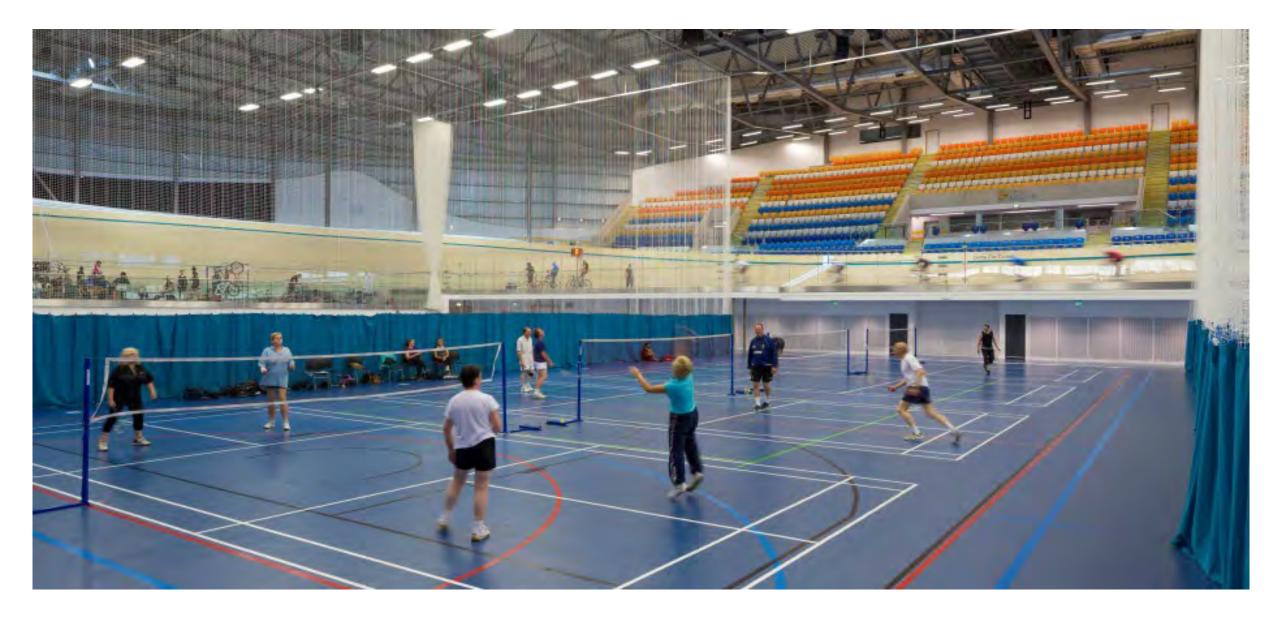

#### DERBY ARENA/ELODROME

## **DERBY ARENA** Layouts And Capacities

## RAISED TRACKELODROME SPORTS HALL