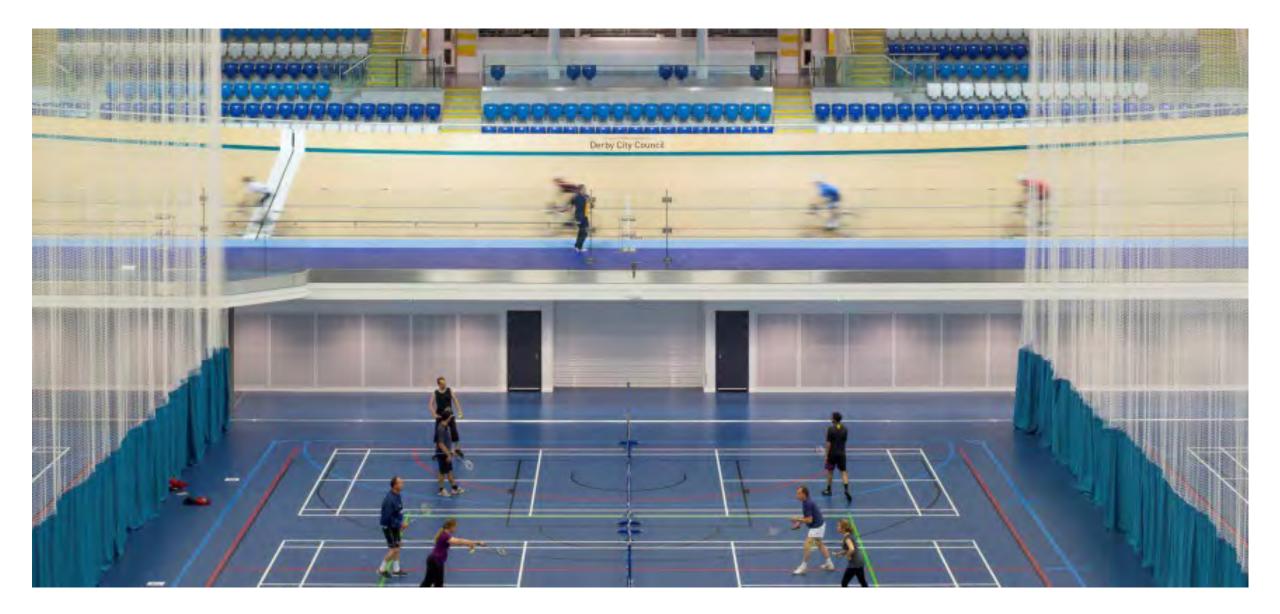

#### DERBY ARENA/ELODROME

## **DERBY ARENA** Layouts And Capacities

## RAISED TRACKELODROME SPORTS HALL