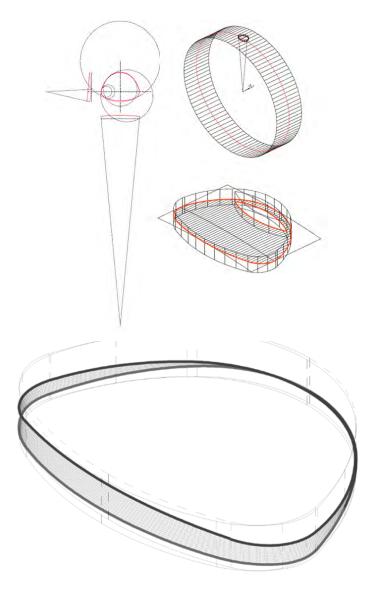

e space, boyo             | 00.00   |                        |         |                           | 1440,00   |                            |         |
|                               |         |                        |         | Sports Hall               | 2690.00   |                            |         |
|                               |         |                        |         |                           |           |                            |         |
|                               |         |                        |         | 3500 Seat Arena           | 2330.00   |                            |         |



Percentage share of area brief

33,000m<sup>2</sup>

Total Building Area

#### THE SITE RESPONSE



#### **RESPONDING TO CONTEXT**









#### DYNAMIC RIBBON CONCEPT









#### ANIMATED ARRIVAL SPACE



#### SOCIAL FORUM



#### SHOWCASING EXCELLENCE



#### COMMUNITY RECREATION



#### PERFORMANCE TRAINING



#### **INSPIRING PARTICIPATION**



















# The End Danke vielmals





faulknerbrowns.co.uk