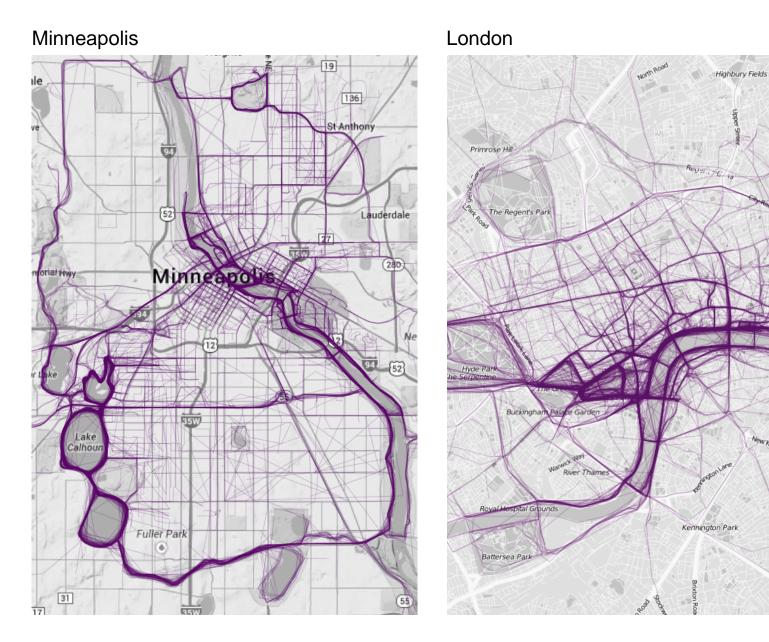

#### ACTIVITY DATA

Flowingdata Where People Run in Major Cities

Shoreditch Park

New Kent Road

Burgess Park

Sydney