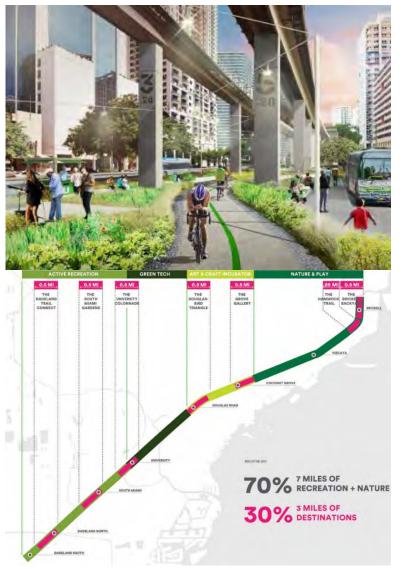

#### LINEAR PARKS IN DEVELOPMENT

Seoullo 7017 Skygarden, Seoul

The Underline, Miami