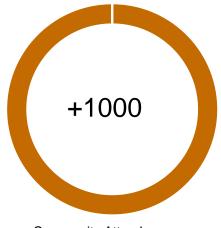

#### HEBBURN CENTRAL Success Indicators

+45,000 new leisure admissions in 3 months

+1,100 New annual leisure memberships in 3 months

+700 New junior leisure memberships in 3 months

+600 new library memberships in 3 months