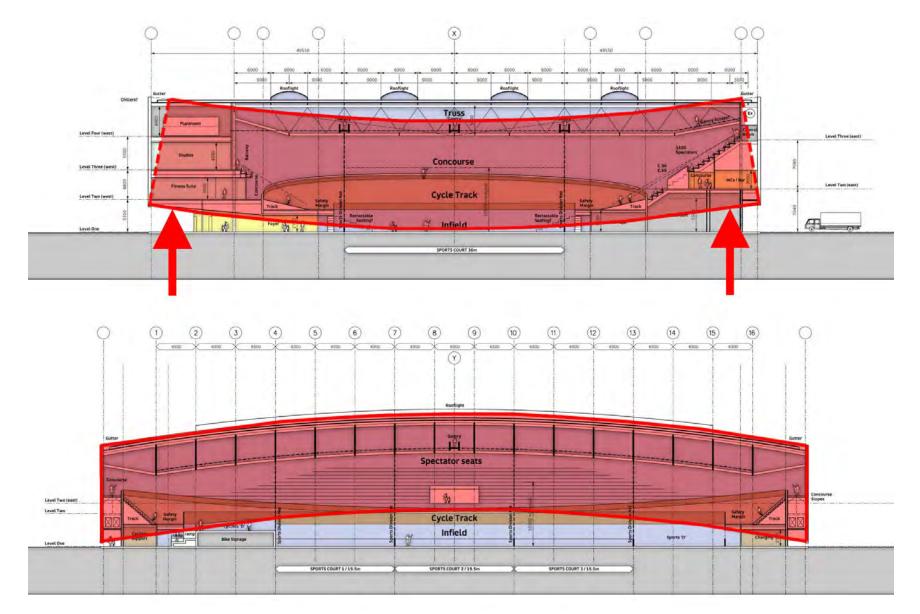

## **DERBY ARENA** Layouts And Capacities

## **VELODROME** Traditional Dropped Infield

User Access / Storage

Vehicle Access / Escape

**VELODROME** 4.5 Dropped Infield

User Access / Storage

Vehicle Access / Escape

## RAISED TRACKELODROME SPORTS HALL

#### VELODROME Direct Access