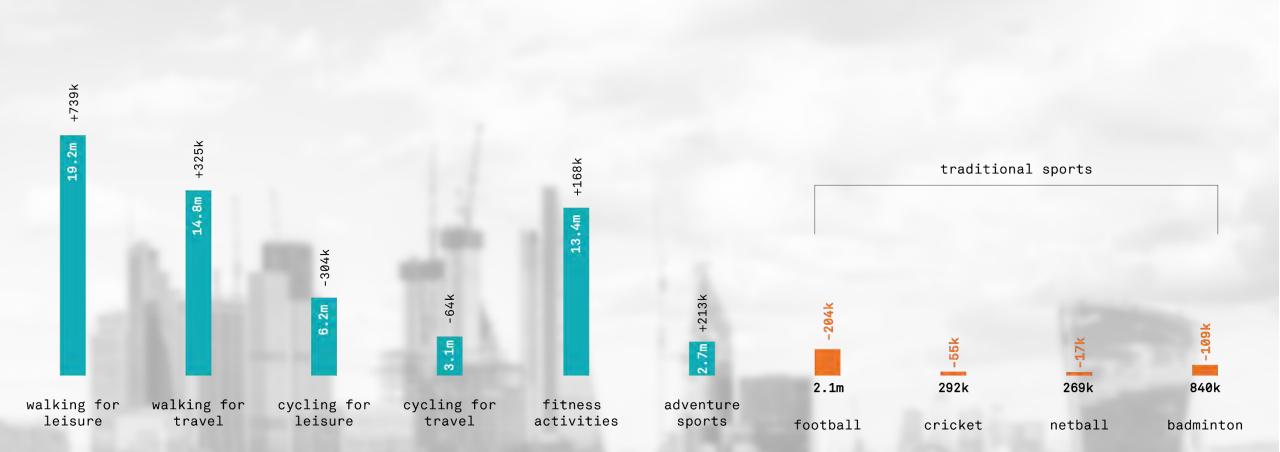

physical activity into everyday life, such as walking, cycling or combining with public transport instead of travelling by car

#### COV.UK

#### News story

# Government publishes £1.2 billion plan to increase cycling and walking

Cycling and walking investment strategy released.

Published 21 April 2017 From: Department for Transport, The Rt Hon Chris Grayling MP, and Andrew Jones MP



#### ACTIVITY LEVELS... DESPITE INVESTMENT



## Sport England has £250m strategy to target inactivity



By Dan Roan BBC sports editor

O 19 May 2016 Get Inspired





#### **ACTIVE CITIES**



#### Liverpool Active City Living Well Summit Edition

Physical Activity and Sport Strategy 2014 - 2021







#### ACTIVITY TRENDS



Adapted from Sports England 17/18 Active Lives Survey

#### ACTIVITY TRENDS



Adapted from Sports England 17/18 Active Lives Survey

#### ACTIVITY TRENDS



Adapted from Sports England 17/18 Active Lives Survey

#### ACTIVITY DATA

Flowingdata Where People Run in Major Cities



Shoreditch Park

New Kent Road

Burgess Park



Sydney

#### THE HIGH LINE New York



Photograph by <u>Iwan Baan</u>

#### THE 606 Chicago





#### ROSE KENNEDY GREENWAY Boston





#### SUPERKILEN Copenhagen







#### LINEAR PARKS IN DEVELOPMENT

Seoullo 7017 Skygarden, Seoul



The Underline, Miami



#### Sagrera Linea Park, Barcelona





#### NEWCASTLE ACTIVE











#### NEWCASTLE HIGH LINE

New York High Line Photograph by <u>Iwan Baan</u>







#### NEWCASTLE LIGHT PATH

Te Ara I Whiti - Light Path Land Lab\_







#### WHAT DOES THIS MEAN FOR SPORTS BUILDINGS?



WHAT DOE